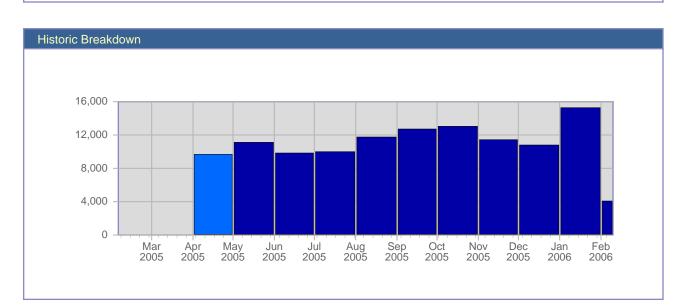

## **Report Description**

Report Description: Report Range: Report Scope: Visits during the month of April 2005 Month of April 2005 Historical Data

| Date               | Total<br>Visits | Average<br>Visits<br>Historically | Change | Percent<br>of Total<br>Visits |
|--------------------|-----------------|-----------------------------------|--------|-------------------------------|
| Fri Apr 1st, 2005  | -               | 371.09                            | - 📼    | -                             |
| Sat Apr 2nd, 2005  | -               | 315.67                            | - 🚥    | -                             |
| Sun Apr 3rd, 2005  | 0               | 353.93                            | 0 💳    | -                             |
| Mon Apr 4th, 2005  | 0               | 445.02                            | 0 📟    | -                             |
| Tue Apr 5th, 2005  | 0               | 429.93                            | 0 💳    | -                             |
| Wed Apr 6th, 2005  | 0               | 412.72                            | 0 💳    | -                             |
| Thu Apr 7th, 2005  | 0               | 379.98                            | 0 💳    | -                             |
| Fri Apr 8th, 2005  | 360             | 371.09                            | +360 🔺 | 3.74%                         |
| Sat Apr 9th, 2005  | 380             | 315.67                            | +380 🔺 | 3.94%                         |
| Sun Apr 10th, 2005 | 459             | 353.93                            | +459 🔺 | 4.76%                         |
| Mon Apr 11th, 2005 | 497             | 445.02                            | +497 🔺 | 5.16%                         |
| Tue Apr 12th, 2005 | 472             | 429.93                            | +472 🔺 | 4.90%                         |
| Wed Apr 13th, 2005 | 354             | 412.72                            | +354 🔺 | 3.67%                         |
| Thu Apr 14th, 2005 | 374             | 379.98                            | +374 🔺 | 3.88%                         |
| Fri Apr 15th, 2005 | 292             | 371.09                            | -68 🔻  | 3.03%                         |
| Sat Apr 16th, 2005 | 287             | 315.67                            | -93 🔻  | 2.98%                         |
| Sun Apr 17th, 2005 | 312             | 353.93                            | -147 🔻 | 3.24%                         |
| Mon Apr 18th, 2005 | 511             | 445.02                            | +14 🔺  | 5.30%                         |
| Tue Apr 19th, 2005 | 507             | 429.93                            | +35 🔺  | 5.26%                         |
| Wed Apr 20th, 2005 | 487             | 412.72                            | +133 🔺 | 5.05%                         |
| Thu Apr 21st, 2005 | 479             | 379.98                            | +105 🔺 | 4.97%                         |
| Fri Apr 22nd, 2005 | 454             | 371.09                            | +162 🔺 | 4.71%                         |
| Sat Apr 23rd, 2005 | 393             | 315.67                            | +106 🔺 | 4.08%                         |
| Sun Apr 24th, 2005 | 408             | 353.93                            | +408 🔺 | 4.23%                         |
| Mon Apr 25th, 2005 | 536             | 445.02                            | +536 🔺 | 5.56%                         |
| Tue Apr 26th, 2005 | 555             | 429.93                            | +555 🔺 | 5.76%                         |
| Wed Apr 27th, 2005 | 486             | 412.72                            | +486 🔺 | 5.04%                         |
| Thu Apr 28th, 2005 | 420             | 379.98                            | +420 🔺 | 4.36%                         |
| Fri Apr 29th, 2005 | 379             | 371.09                            | +379 🔺 | 3.93%                         |
| Sat Apr 30th, 2005 | 234             | 315.67                            | +234 🔺 | 2.43%                         |
|                    | 9,636           | 10,597                            |        |                               |