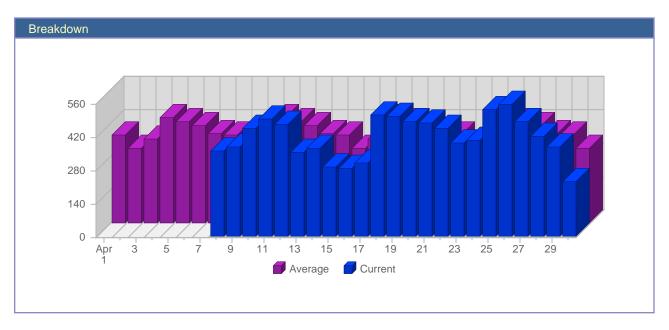

## **Report Description**

Report Description: Report Range: Report Scope: Visits during the month of April 2005 Month of April 2005 Historical Data

| Date               | Total<br>Visits | Average<br>Visits<br>Historically | Change | Percent<br>of Total<br>Visits |
|--------------------|-----------------|-----------------------------------|--------|-------------------------------|
| Fri Apr 1st, 2005  | -               | 371.09                            | - 📼    | -                             |
| Sat Apr 2nd, 2005  | -               | 315.67                            | - 🚥    | -                             |
| Sun Apr 3rd, 2005  | 0               | 353.93                            | 0 💳    | -                             |
| Mon Apr 4th, 2005  | 0               | 445.02                            | 0 📟    | -                             |
| Tue Apr 5th, 2005  | 0               | 429.93                            | 0 💳    | -                             |
| Wed Apr 6th, 2005  | 0               | 412.72                            | 0 💳    | -                             |
| Thu Apr 7th, 2005  | 0               | 379.98                            | 0 💳    | -                             |
| Fri Apr 8th, 2005  | 360             | 371.09                            | +360 🔺 | 3.74%                         |
| Sat Apr 9th, 2005  | 380             | 315.67                            | +380 🔺 | 3.94%                         |
| Sun Apr 10th, 2005 | 459             | 353.93                            | +459 🔺 | 4.76%                         |
| Mon Apr 11th, 2005 | 497             | 445.02                            | +497 🔺 | 5.16%                         |
| Tue Apr 12th, 2005 | 472             | 429.93                            | +472 🔺 | 4.90%                         |
| Wed Apr 13th, 2005 | 354             | 412.72                            | +354 🔺 | 3.67%                         |
| Thu Apr 14th, 2005 | 374             | 379.98                            | +374 🔺 | 3.88%                         |
| Fri Apr 15th, 2005 | 292             | 371.09                            | -68 🔻  | 3.03%                         |
| Sat Apr 16th, 2005 | 287             | 315.67                            | -93 🔻  | 2.98%                         |
| Sun Apr 17th, 2005 | 312             | 353.93                            | -147 🔻 | 3.24%                         |
| Mon Apr 18th, 2005 | 511             | 445.02                            | +14 🔺  | 5.30%                         |
| Tue Apr 19th, 2005 | 507             | 429.93                            | +35 🔺  | 5.26%                         |
| Wed Apr 20th, 2005 | 487             | 412.72                            | +133 🔺 | 5.05%                         |
| Thu Apr 21st, 2005 | 479             | 379.98                            | +105 🔺 | 4.97%                         |
| Fri Apr 22nd, 2005 | 454             | 371.09                            | +162 🔺 | 4.71%                         |
| Sat Apr 23rd, 2005 | 393             | 315.67                            | +106 🔺 | 4.08%                         |
| Sun Apr 24th, 2005 | 408             | 353.93                            | +408 🔺 | 4.23%                         |
| Mon Apr 25th, 2005 | 536             | 445.02                            | +536 🔺 | 5.56%                         |
| Tue Apr 26th, 2005 | 555             | 429.93                            | +555 🔺 | 5.76%                         |
| Wed Apr 27th, 2005 | 486             | 412.72                            | +486 🔺 | 5.04%                         |
| Thu Apr 28th, 2005 | 420             | 379.98                            | +420 🔺 | 4.36%                         |
| Fri Apr 29th, 2005 | 379             | 371.09                            | +379 🔺 | 3.93%                         |
| Sat Apr 30th, 2005 | 234             | 315.67                            | +234 🔺 | 2.43%                         |
|                    | 9,636           | 10,597                            |        |                               |